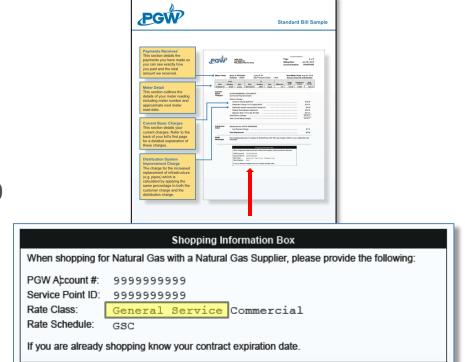

- All PGW firm-rate customers
- Rate class found on page 3 of customer's bill listed as General Service
- Rebates available September 1, 2020 through August 31, 2023
- Awarded on first-come, first-served basis
- Subject to available funding