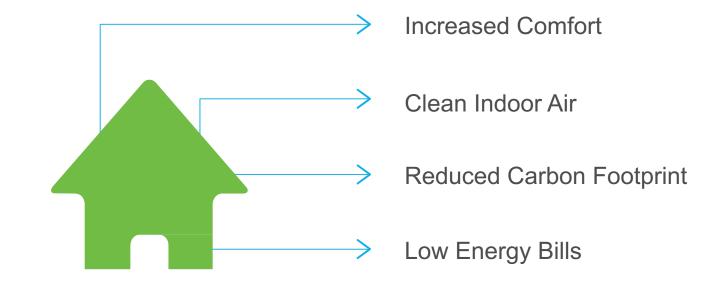

### **Benefits of Energy-Efficient Homes**

#### EnergySense residential equipment rebates help you:

- Enjoy the benefits of greater comfort. Increase the value of your home or property.
- Contribute to a cleaner environment.