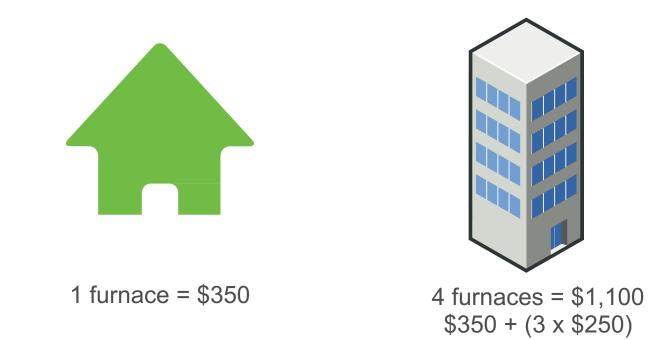

# Benefits of Energy Efficiency, cont'd PGW energysense

- Reduces operating costs
- Increases worker productivity
- Boosts occupant comfort
- Improves tenant retention
- Increases property value

| RES                         | SIDENTIAL EQUIPMENT                      |                      |              |
|-----------------------------|------------------------------------------|----------------------|--------------|
|                             |                                          | Reb                  | ates         |
| Equipment                   | Eligibility                              | 1 <sup>st</sup> Unit | Addt'l Units |
| Furnace                     | 95% AFUE                                 | \$350                | \$250        |
| Boiler                      | 94% AFUE                                 | \$900                | \$700        |
| Combi Boiler <b>NEW!</b> *  | 94% AFUE<br>Input Capacity ≤ 205 MBH     | \$1,300              | \$1,000      |
| Tankless Water Heater NEW!* | ENERGY STAR®<br>Input Capacity ≤ 150 MBH | \$350                | \$350        |